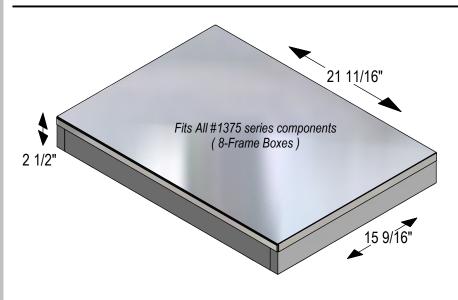

#### 13 3/4" TELESCOPING LID

Fits All #1375 series components (8-Frame Boxes)

enter quantity

- quantity

#TSL-1375 Telescoping Lid

\$20.00