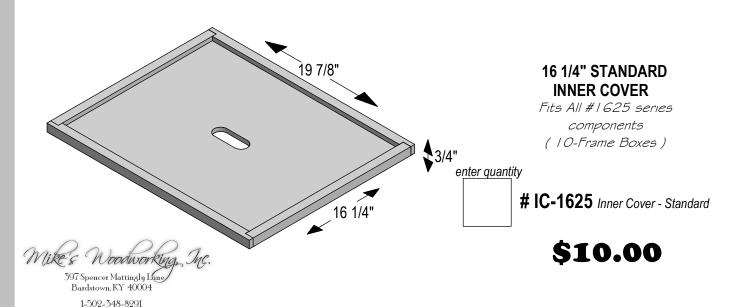

# INNER COVER ORDER FORM

INNER COVERS ARE CONSTRUCTED OF COMMON GRADE SOLID PINE RAILS WITH 3/8" PLYWOOD BOTTOM.