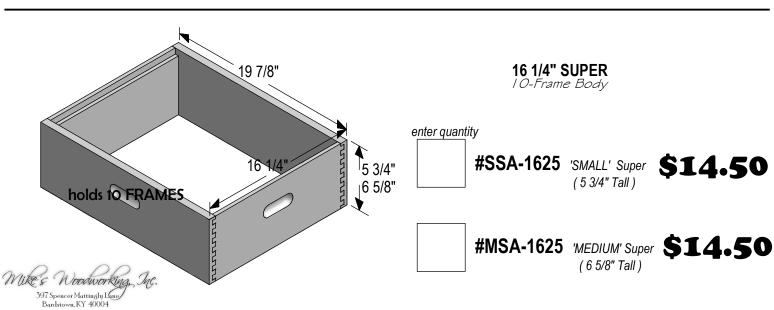

# MEDIUM / SMALL SUPER ORDER FORM

SUPERS ARE CONSTRUCTED OF 'DOVETAILED' COMMON GRADE SOLID PINE.

\*\*\* FRAMES and FOUNDATION NOT INCLUDED \*\*\*

#### 16 1/4" SCREENED BOTTOM BOARD

enter quantity

#BB-SCR-1625 Screened Bottom Board with Removable Debris Board

\$26.00