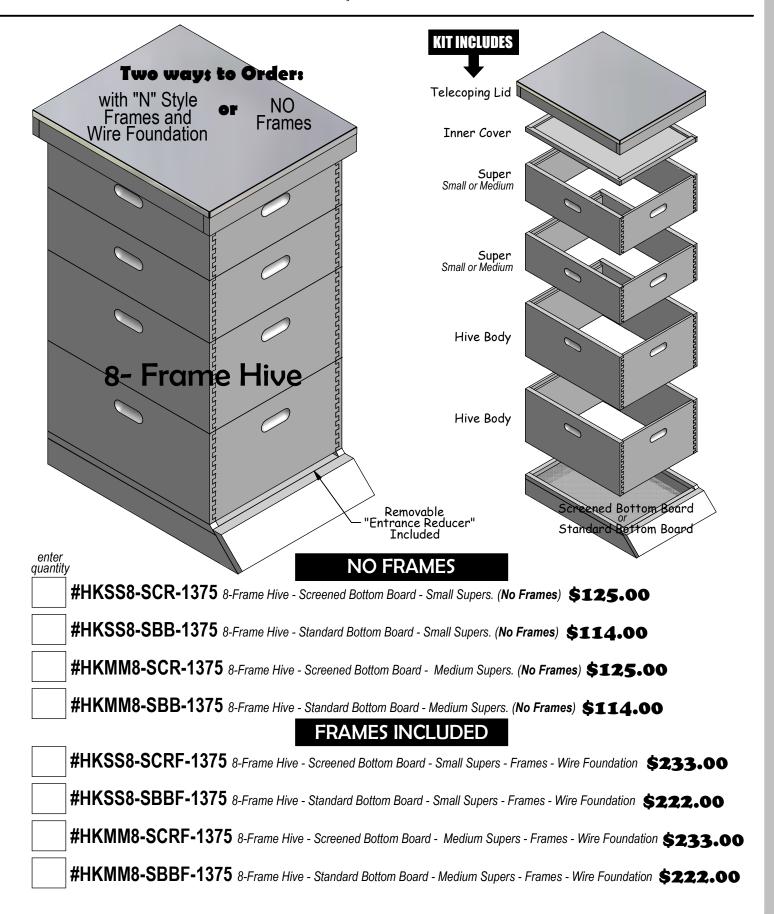

## 8-FRAME DELUXE HIVE KIT\$

#### **ORDER FORM**

A STEP UP FROM THE BEGINNERS KIT. THIS KIT IS JUST WHAT'S NEEDED TO EXPAND YOUR GROWING HIVE.