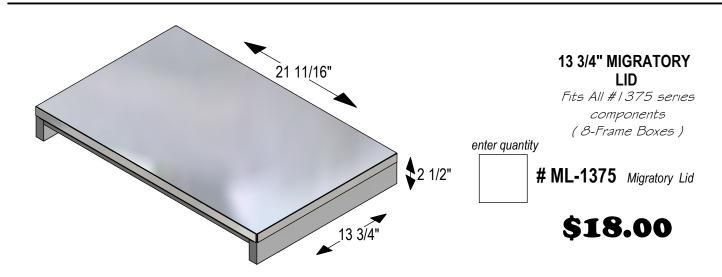

## MIGRATORY LID

MIGRATORY LIDS ARE CONSTRUCTED OF COMMON GRADE SOLID PINE RAILS, SOLID POPLAR TOP, COVERED WITH A PROTECTIVE ALUMINUM WEATHER CAP (WHITE IN COLOR).

#### 9 1/4" MIGRATORY LID

Fits All #925 series components (5-Frame Boxes)

enter quantity

# ML-925 Migratory Lid

\$18.00