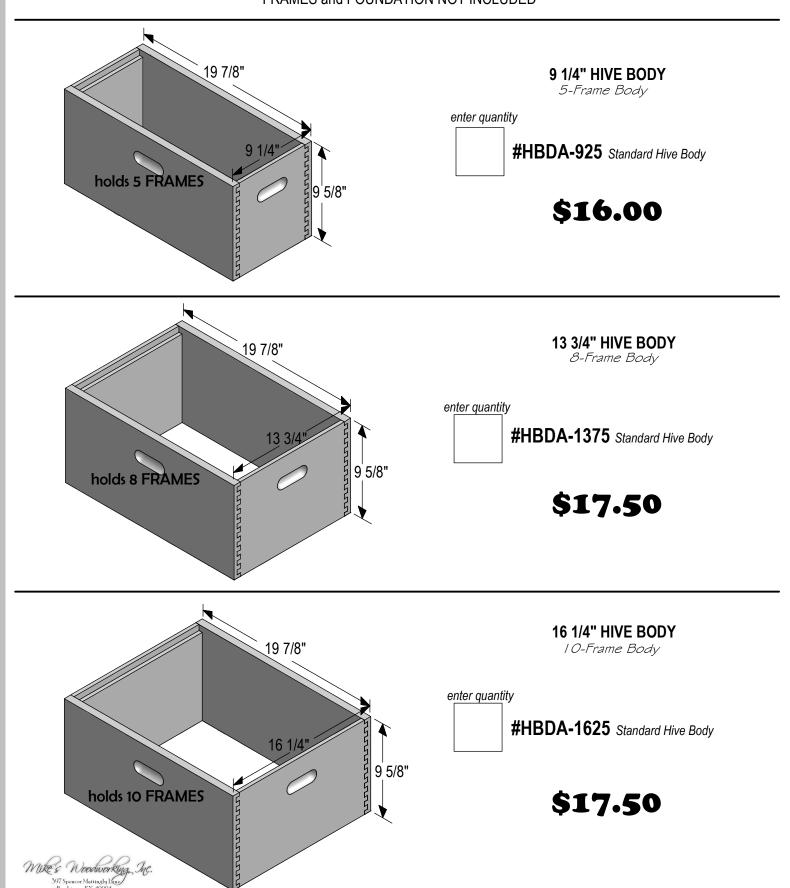

# HIVE BODY ORDER FORM

HIVE BODIES ARE CONSTRUCTED OF 'DOVETAILED' COMMON GRADE SOLID PINE.

\*\*\* FRAMES and FOUNDATION NOT INCLUDED \*\*\*