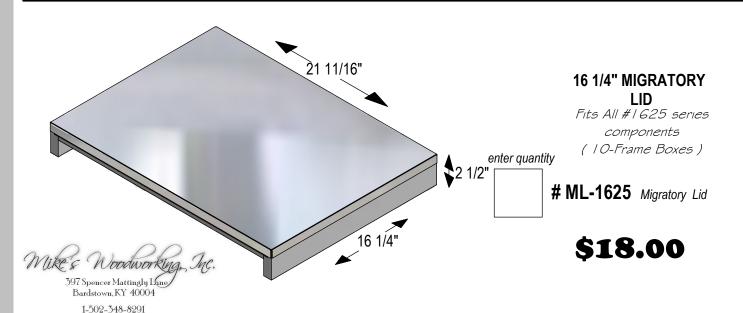

## MIGRATORY LID

MIGRATORY LIDS ARE CONSTRUCTED OF COMMON GRADE SOLID PINE RAILS, SOLID POPLAR TOP, COVERED WITH A PROTECTIVE ALUMINUM WEATHER CAP (WHITE IN COLOR).