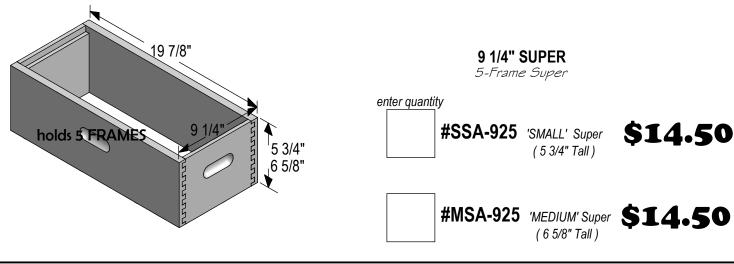

# MEDIUM / SMALL SUPER ORDER FORM

SUPERS ARE CONSTRUCTED OF 'DOVETAILED' COMMON GRADE SOLID PINE.

\*\*\* FRAMES and FOUNDATION NOT INCLUDED \*\*\*