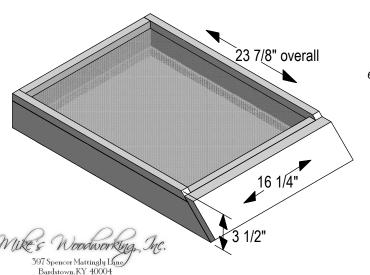

## SCREENED BOTTOM BOARD

SCREENED BOTTOM BOARDS ARE CONSTRUCTED OF COMMON GRADE SOLID PINE. EACH SCREENED BOTTOM BOARD INCLUDES A HARDWARE CLOTH (SCREEN) TOP WITH A REMOVABLE DEBRIS BOARD BOTTOM. STICKY BOARDS CAN BE APPLIED TO REMOVABLE BOTTOM FOR MITE COUNT/CONTROL.

#### 16 1/4" SCREENED BOTTOM BOARD

enter quantity

#BB-SCR-1625 Screened Bottom Board with Removable Debris Board

\$26.00