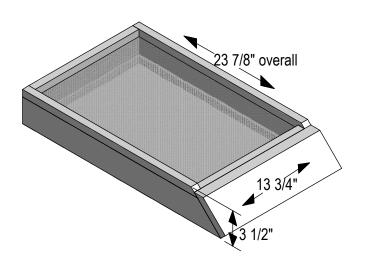

## SCREENED BOTTOM BOARD

SCREENED BOTTOM BOARDS ARE CONSTRUCTED OF COMMON GRADE SOLID PINE. EACH SCREENED BOTTOM BOARD INCLUDES A HARDWARE CLOTH (SCREEN) TOP WITH A REMOVABLE DEBRIS BOARD BOTTOM. STICKY BOARDS CAN BE APPLIED TO REMOVABLE BOTTOM FOR MITE COUNT/CONTROL.

#### 13 3/4" SCREENED BOTTOM BOARD

enter quantity

#

**#BB-SCR-1375** Screened Bottom Board with Removable Debris Board

\$26.00

1-502-348-8291