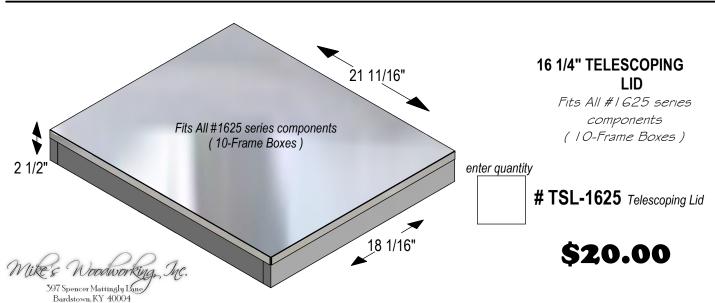

#### 16 1/4" SCREENED BOTTOM BOARD

enter quantity

#BB-SCR-1625 Screened Bottom Board with Removable Debris Board

\$26.00