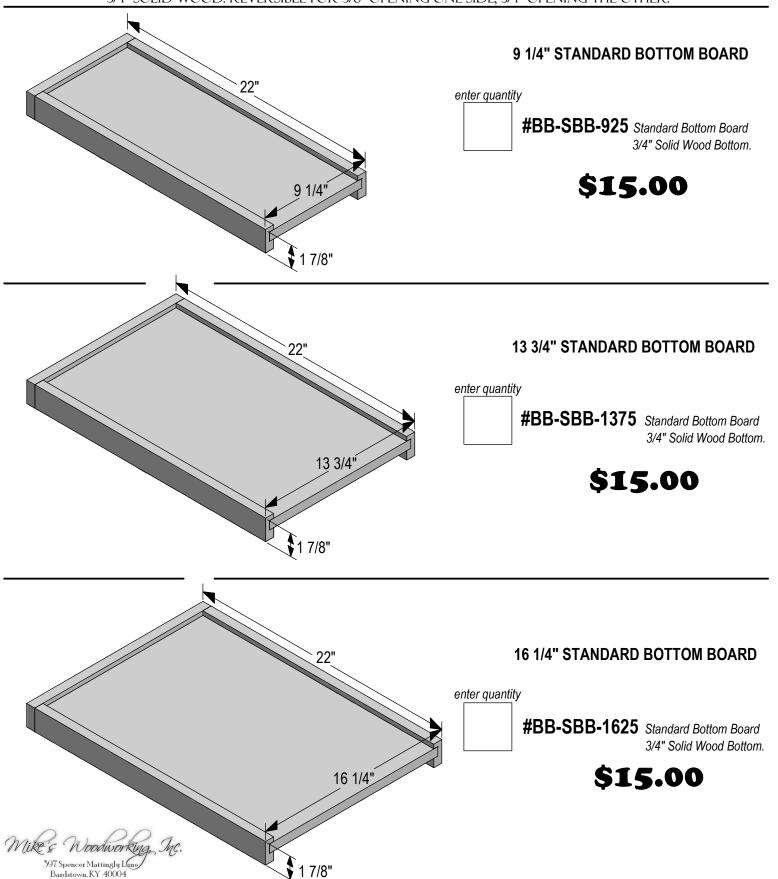

# STANDARD BOTTOM BOARD ORDER FORM

STANDARD BOTTOM BOARDS ARE CONSTRUCTED OF COMMON GRADE SOLID PINE RAILS ALONG WITH YOUR PERSONAL CHOICE OF BOTTOM MATERIALS. CHOOSE FROM 3/4" EXTERIOR GRADE PLYWOOD OR 3/4" SOLID WOOD. REVERSIBLE FOR 3/8" OPENING ONE SIDE, 3/4" OPENING THE OTHER.