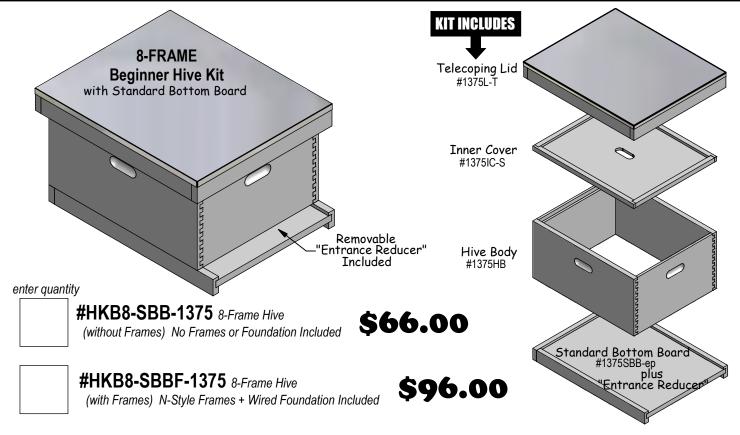

## **BEGINNER's HIVE KITS**

ORDER FORM

A BASIC SET-UP TO GET YOU STARTED INTO THE WORLD OF BEEKEEPING