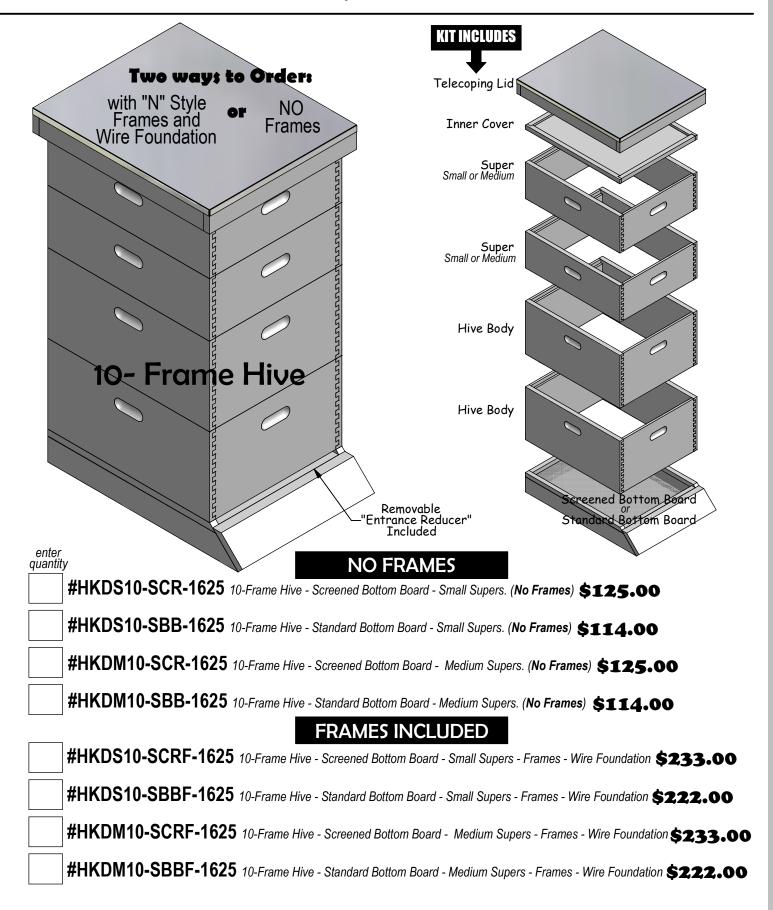

## 10-FRAME DELUXE HIVE KITS

#### ORDER FORM

A STEP UP FROM THE BEGINNERS KIT. THIS KIT IS JUST WHAT'S NEEDED TO EXPAND YOUR GROWING HIVE.