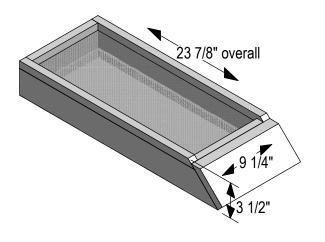

## SCREENED BOTTOM BOARD

SCREENED BOTTOM BOARDS ARE CONSTRUCTED OF COMMON GRADE SOLID PINE. EACH SCREENED BOTTOM BOARD INCLUDES A HARDWARE CLOTH (SCREEN) TOP WITH A REMOVABLE DEBRIS BOARD BOTTOM. STICKY BOARDS CAN BE APPLIED TO REMOVABLE BOTTOM FOR MITE COUNT/CONTROL.

#### 9 1/4" SCREENED BOTTOM BOARD

enter quantity

#BB-SCR-925 Screened Bottom Board with Removable Debris Board

\$24.00