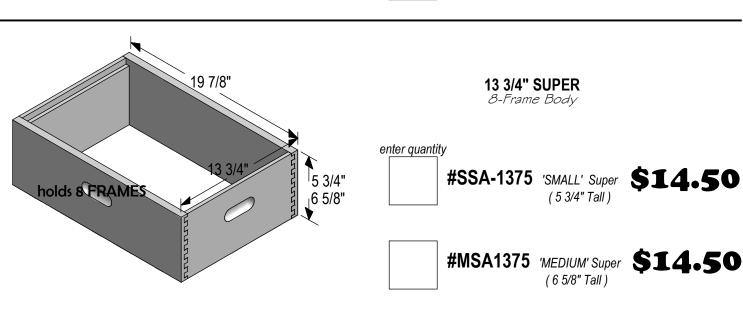

# MEDIUM / SMALL SUPER ORDER FORM

SUPERS ARE CONSTRUCTED OF 'DOVETAILED' COMMON GRADE SOLID PINE.

\*\*\* FRAMES and FOUNDATION NOT INCLUDED \*\*\*