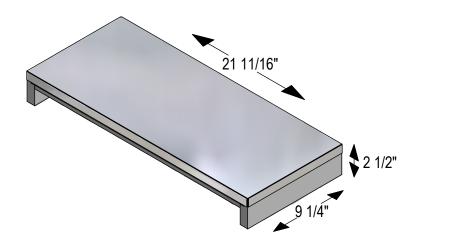

#### 9 1/4" MIGRATORY LID

Fits All #925 series components (5-Frame Boxes)

enter quantity

# ML-925 Migratory Lid

\$18.00