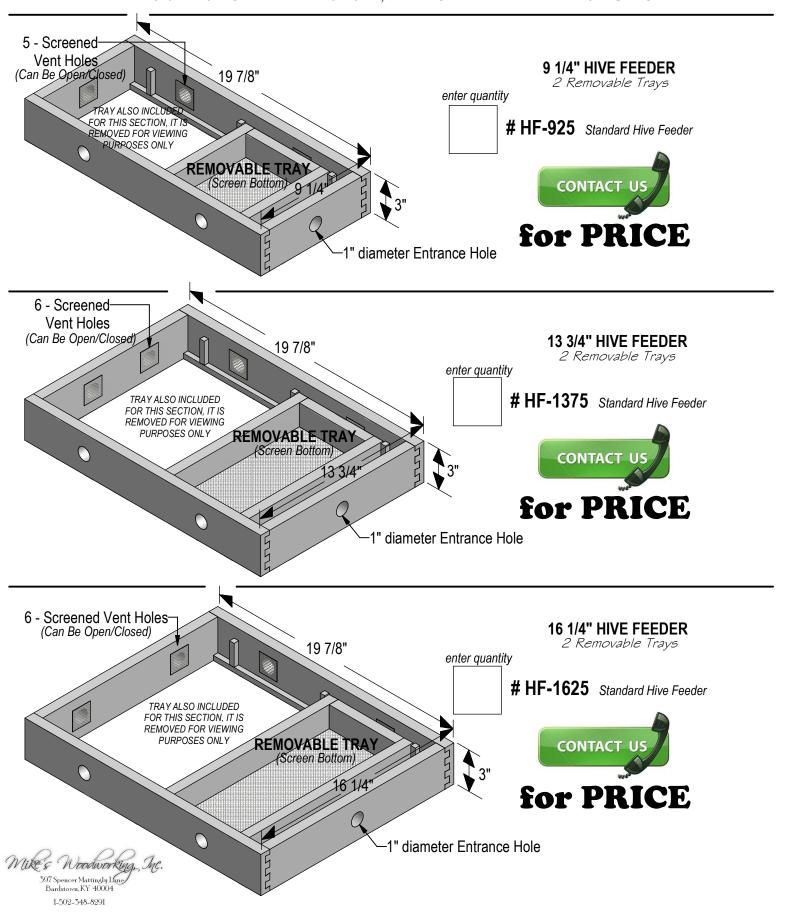

# HIVE FEEDER ORDER FORM

HIVE FEEDERS ARE CONSTRUCTED OF 'DOVETAILED' SOLID PINE. FEATURING REMOVABLE FEEDER TRAYS, VENT HOLES AND SINGLE ENTRANCE HOLE