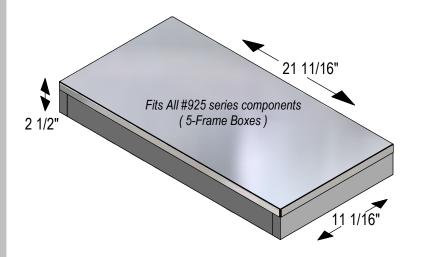

#### 9 1/4" TELESCOPING LID

Fits All #925 series components (5-Frame Boxes)

enter quantity

#TSL-925 Telescoping Lid

\$20.00

1-502-348-8291