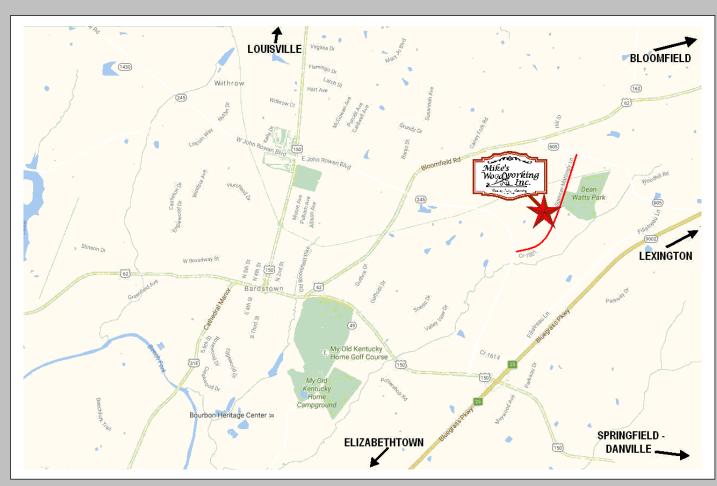

(M-Th 8:00am-4:00pm F 8:00am-12:00pm)

Our Facilities are located at 397 Spencer Mattingly Lane Bardstown, KY 40004

Thank You for choosing Quality American Made Hives and Accessories from Mike's Woodworking, Inc. Your support is an investment in American Jobs, business and ultimately American Families.

Mike's Woodworking, Inc. is located in historic Bardstown, Kentucky just a short drive from Louisville, Lexington and Elizabethtown.

Stop by and see us, you are always welcome.