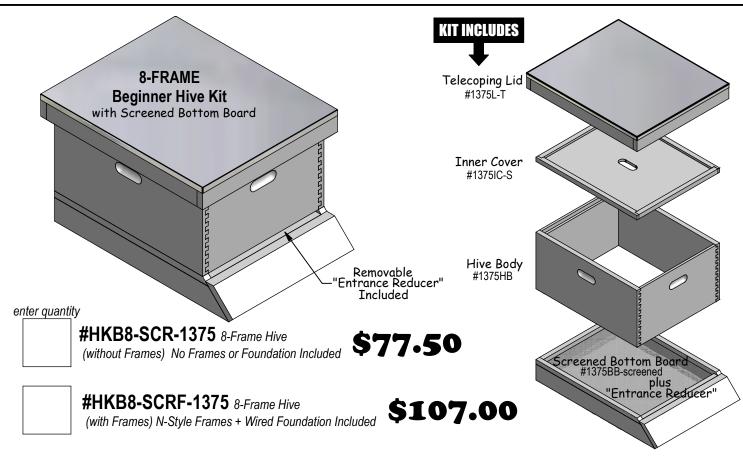

## **BEGINNER's HIVE KITS**

ORDER FORM

A BASIC SET-UP TO GET YOU STARTED INTO THE WORLD OF BEEKEEPING